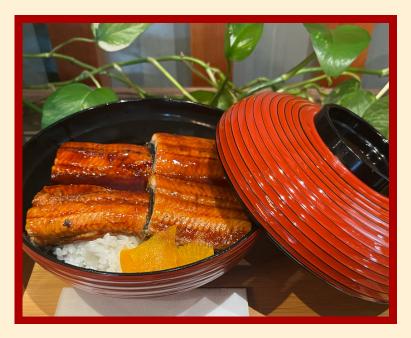

### Special Donburi Menu

All comes with Miso soup

Unagi Don

Regular

\$24.80

Oyako Don

Japanese Chicken and Egg Rice Bowl

\$16.80

Unagi Don

Tokujyo

\$29.50

Loco Moco Don

with Original Tomato Sauce or Teriyaki Sauce

\$17.80

93 Coffee Homemade Dessert

Japanese-style Rare Cheesecake \$7