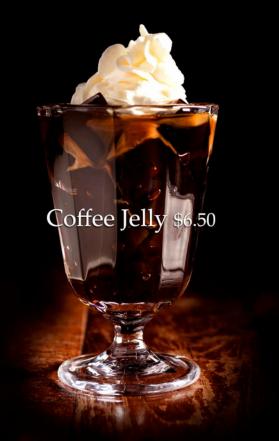

rning Special!







Sunny Side Up

Scrambled

Japanese Omelette +\$1



Ham and Cheese set \$15.30







Toast set \$12.80



Morning Special Main Dish

Pizza Toast set \$15.30









Mini salad Fruit cup Soup Yogurt cup





### Toasted Delights \$8.80





Customize the thickness of your Toasted Delights Thin (1.5cm) Regular (2cm) Thick (2.5cm)





### **Lunch Special**

#### Sandwich \$14.80

★Ham & Cheese ★Egg Salad★Half portion \$9.80









### Special Donburi Menu

All comes with Miso soup



Unagi Don

Regular

\$24.80



Oyako Don

Japanese Chicken and Egg Rice Bowl

\$16.80



Unagi Don

Tokujyo

\$29.50



Loco Moco Don

with Original Tomato Sauce or Teriyaki Sauce

\$17.80





93 Coffee Homemade Dessert



Japanese-style Rare Cheesecake \$7





### Parfait Selection