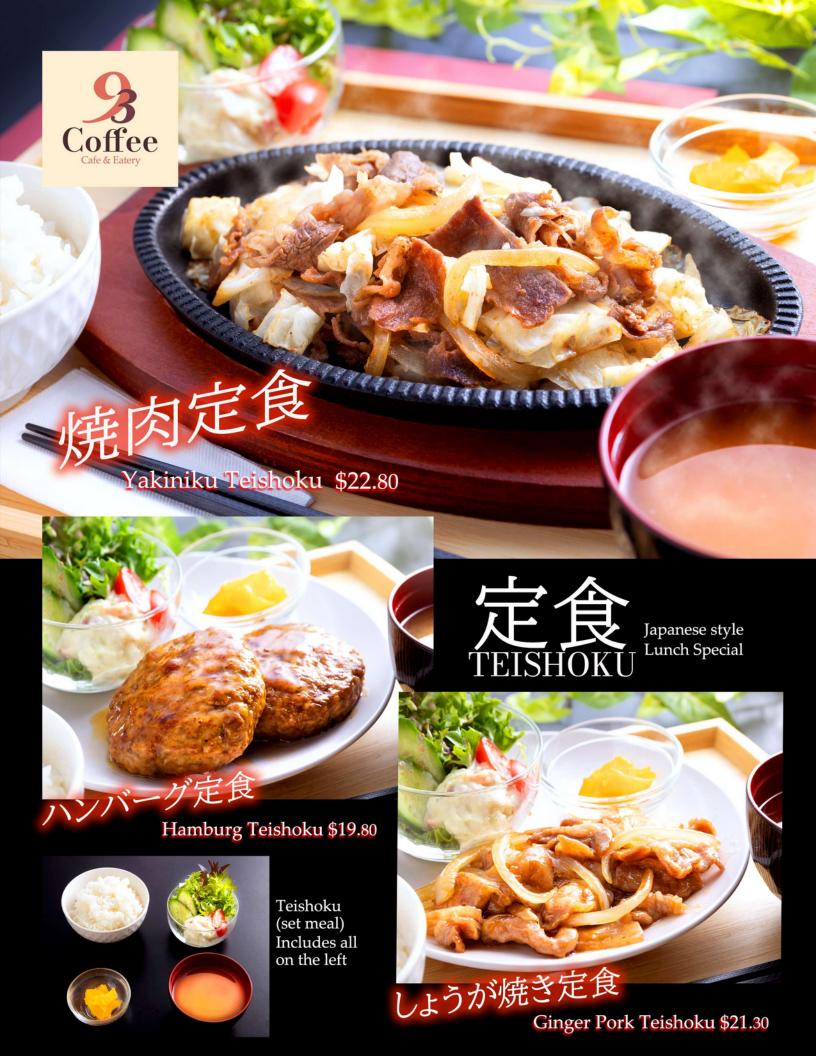

ha/Houjicha Frappe \$7.80

#### Desserts

Matcha/Houjicha Affogato \$7.30

Matcha Rare Cheesecake \$7.80







- 1. Choose a drink from our drink menu
  - \*The morning special will only be offered to customers ordering a drink
- 2. Select the main dish to your set: From the next page
- 3. How would you like your eggs done?
- 4. Enjoy your Morning Special!







Sunny Side Up

Scrambled

Japanese Omelette +\$1



Ham and Cheese set \$15.30







Toast set \$12.80



Morning Special Main Dish

Pizza Toast set \$15.30









Mini salad Fruit cup Soup Yogurt cup





### Toasted Delights \$8.80





Customize the thickness of your Toasted Delights Thin (1.5cm) Regular (2cm) Thick (2.5cm)





### **Lunch Special**

#### Sandwich \$14.80

★Ham & Cheese ★Egg Salad★Half portion \$9.80









### Special Donburi Menu

All comes with Miso soup



Unagi Don

Regular

\$24.80



Oyako Don

Japanese Chicken and Egg Rice Bowl

\$16.80



Unagi Don

Tokujyo

\$29.50



Loco Moco Don

with Original Tomato Sauce or Teriyaki Sauce

\$17.80





93 Coffee Homemade Dessert



Japanese-style Rare Cheesecake \$7





### Parfait Selection