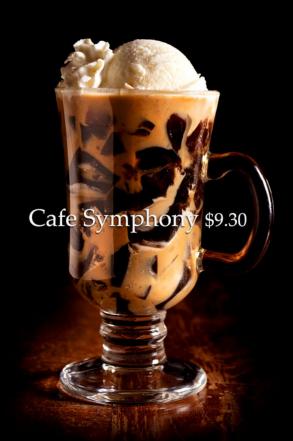

#### 93 Coffee

Cafe & Eatery

\$9.50

|        | Signatura - |                                                                    | НОТ                                          | ICE    |
|--------|-------------|--------------------------------------------------------------------|----------------------------------------------|--------|
|        | Signature ← | * 93 Coffee                                                        | \$4.50                                       | \$5.00 |
|        |             | Mogiana Pour-Over Coffee                                           |                                              |        |
|        | Coffee ←    |                                                                    | <b>*</b> * * * * * * * * * * * * * * * * * * |        |
|        |             | * Espresso                                                         | \$4.00                                       | \$4.50 |
|        |             | <ul> <li>Americano</li> </ul>                                      | \$4.50                                       | \$5.00 |
|        |             | * Americano Misto                                                  | \$5.00                                       | \$5.50 |
|        |             | <ul> <li>Cappuccino</li> </ul>                                     | \$5.50                                       |        |
|        |             | * Cafe Latte                                                       | \$5.50                                       | \$6.00 |
|        |             | * Cafe Mocha                                                       | \$6.00                                       | \$6.50 |
|        |             | * Cafe Vienna                                                      | \$6.00                                       | \$6.50 |
|        |             | *Dairy-Free Alternatives: Oat I<br>*Decaf option available for esp |                                              |        |
|        | Tea ←       | * English Breakfast Tea                                            | \$4.50                                       | \$5.00 |
|        |             | * Earl Grey Tea                                                    | \$4.50                                       | \$5.00 |
|        |             | * Mint Tea                                                         | \$5.00                                       | \$5.50 |
|        |             | * Green Tea                                                        | \$5.50                                       | \$6.00 |
|        |             | * Houji Tea                                                        | \$5.50                                       | \$6.00 |
| 110240 |             | * London Fog                                                       | \$5.50                                       | \$6.00 |
|        |             | * Matcha Latte                                                     | \$6.00                                       | \$6.50 |