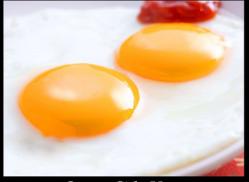

#### Desserts

Matcha/Houjicha Affogato \$7.30

Matcha Rare Cheesecake \$7.80

- 1. Choose a drink from our drink menu
  - \*The morning special will only be offered to customers ordering a drink
- 2. Select the main dish to your set: From the next page
- 3. How would you like your eggs done?
- 4. Enjoy your Morning Special!

Sunny Side Up

Scrambled

Japanese Omelette +\$1

Ham and Cheese set \$15.30

Toast set \$12.80

Morning Special Main Dish

Pizza Toast set \$15.30

Mini salad Fruit cup Soup Yogurt cup