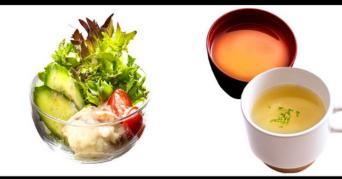

Sunny Side Up

Scrambled

Japanese Omelette +\$1

Ham and Cheese set \$15.30

Toast set \$12.80

Morning Special Main Dish

Pizza Toast set \$15.30

Mini salad Fruit cup Soup Yogurt cup