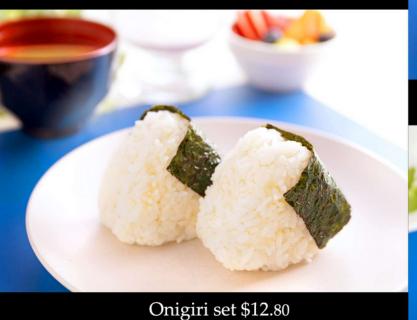

AVENDER \* Includes Caffeine Earl Grey, Lavender, Marigold, Vanilla Beans

\$6.50/Pot of Tea \$13.80/50g Loose Leaf Tea Jar



## Matcha/Houjicha Menu



#### Hot Drinks

Hot Matcha \$5.80

Matcha/Houjicha Latte \$6.30

Matcha/Houjicha Cortado \$6.30





#### lced Drinks

Iced Matcha \$6.80

Matcha/Houjicha Latte \$7.30

Matcha/Houjicha Frappe \$7.80

#### Desserts

Matcha/Houjicha Affogato \$7.30

Matcha Rare Cheesecake \$7.80







- 1. Choose a drink from our drink menu
  - \*The morning special will only be offered to customers ordering a drink
- 2. Select the main dish to your set: From the next page
- 3. How would you like your eggs done?
- 4. Enjoy your Morning Special!







Sunny Side Up

Scrambled

Japanese Omelette +\$1



Ham and Cheese set \$15.30







Toast set \$12.80



Morning Special Main Dish

Pizza Toast set \$15.30









Mini salad Fruit cup Soup Yogurt cup





### Toasted Delights \$8.80





Customize the thickness of your Toasted Delights Thin (1.5cm) Regular (2cm) Thick (2.5cm)





### **Lunch Special**

#### Sandwich \$14.80

★Ham & Cheese ★Egg Salad★Half portion \$9.80









### Special Donburi Menu

All comes with Miso soup



Unagi Don

Regular

\$24.80



Oyako Don

Japanese Chicken and Egg Rice Bowl

\$16.80



Unagi Don

Tokujyo

\$29.50



Loco Moco Don

with Original Tomato Sauce or Teriyaki Sauce

\$17.80





93 Coffee Homemade Dessert



Japanese-style Rare Cheesecake \$7





### Parfait Selection