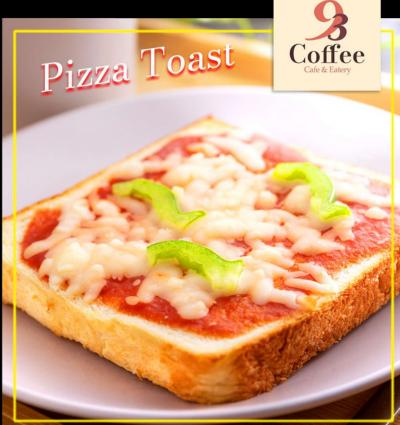

Sunny Side Up

Scrambled

Japanese Omelette +\$1

Ham and Cheese set \$15.30

Toast set \$12.80

Morning Special Main Dish

Pizza Toast set \$15.30

Mini salad Fruit cup Soup Yogurt cup