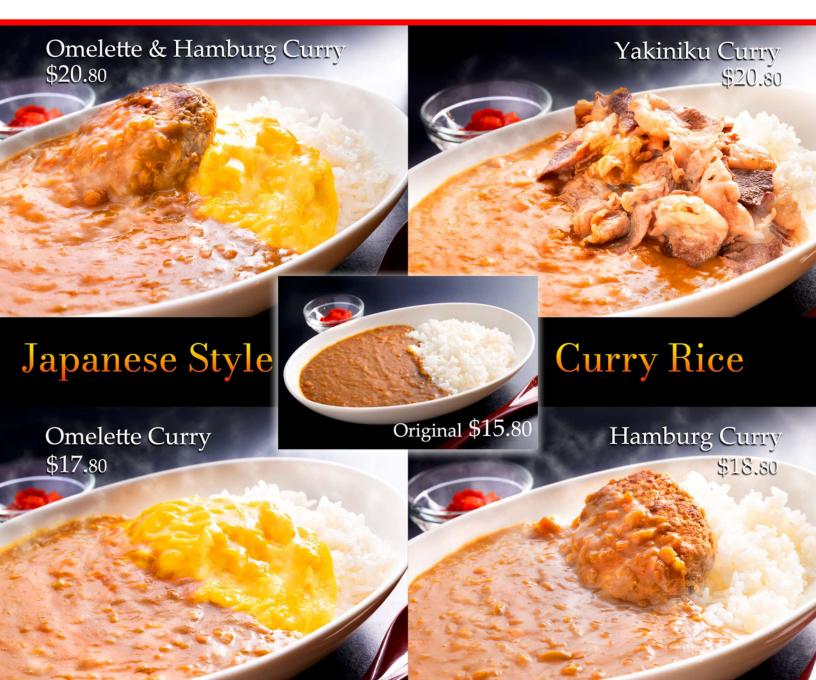

tcha/Houjicha Frappe \$7.80

#### Desserts

Matcha/Houjicha Affogato \$7.30

Matcha Rare Cheesecake \$7.80







- 1. Choose a drink from our drink menu
  - \*The morning special will only be offered to customers ordering a drink
- 2. Select the main dish to your set: From the next page
- 3. How would you like your eggs done?
- 4. Enjoy your Morning Special!







Sunny Side Up

Scrambled

Japanese Omelette +\$1



Ham and Cheese set \$15.30







Toast set \$12.80



Morning Special Main Dish

Pizza Toast set \$15.30









Mini salad Fruit cup Soup Yogurt cup





### Toasted Delights \$8.80





Customize the thickness of your Toasted Delights Thin (1.5cm) Regular (2cm) Thick (2.5cm)





### **Lunch Special**

#### Sandwich \$14.80

★Ham & Cheese ★Egg Salad★Half portion \$9.80









### Special Donburi Menu

All comes with Miso soup



Unagi Don

Regular

\$24.80



Oyako Don

Japanese Chicken and Egg Rice Bowl

\$16.80



Unagi Don

Tokujyo

\$29.50



Loco Moco Don

with Original Tomato Sauce or Teriyaki Sauce

\$17.80





93 Coffee Homemade Dessert



Japanese-style Rare Cheesecake \$7





### Parfait Selection