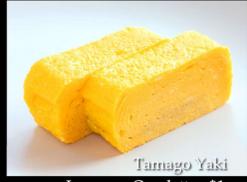

#### Desserts

Matcha/Houjicha Affogato \$7.30

Matcha Rare Cheesecake \$7.80

- 1. Choose a drink from our drink menu
  - \*The morning special will only be offered to customers ordering a drink
- 2. Select the main dish to your set: From the next page
- 3. How would you like your eggs done?
- 4. Enjoy your Morning Special!

Sunny Side Up

Scrambled

Japanese Omelette +\$1

Ham and Cheese set \$15.30

Toast set \$12.80

Morning Special Main Dish

Pizza Toast set \$15.30

Mini salad Fruit cup Soup Yogurt cup