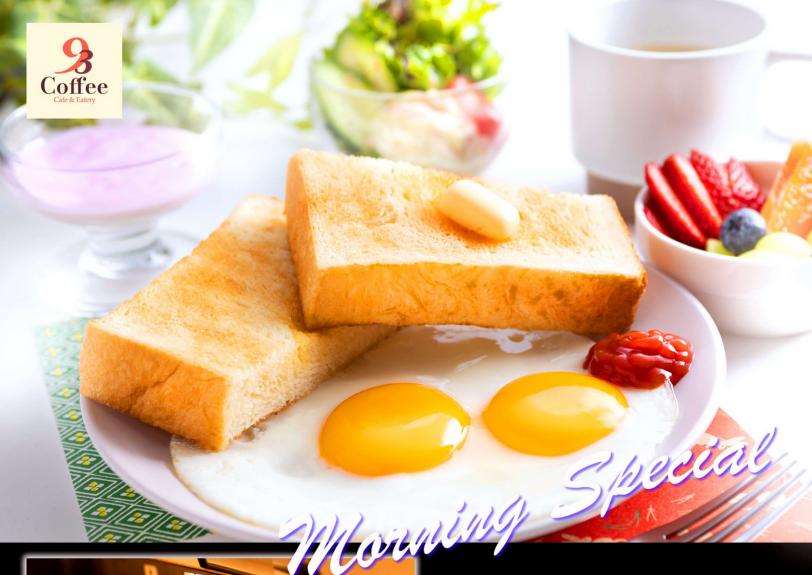

#### Desserts

Matcha/Houjicha Affogato \$7.30

Matcha Rare Cheesecake \$7.80

- 1. Choose a drink from our drink menu
  - \*The morning special will only be offered to customers ordering a drink
- 2. Select the main dish to your set: From the next page
- 3. How would you like your eggs done?
- 4. Enjoy your Morning Special!

Sunny Side Up

Scrambled

Japanese Omelette +\$1

Ham and Cheese set \$15.30

Toast set \$12.80

Morning Special Main Dish

Pizza Toast set \$15.30

Mini salad Fruit cup Soup Yogurt cup