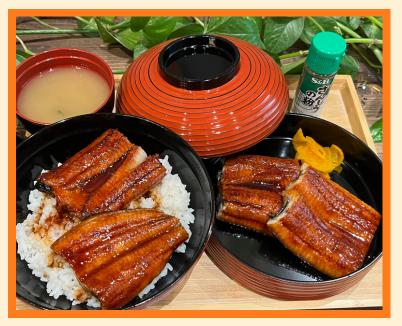

### Special Donburi Menu

All comes with Miso soup

Unagi Don

Regular

\$24.80

Oyako Don

Japanese Chicken and Egg Rice Bowl

\$16.80

Unagi Don

Tokujyo

\$29.50

Loco Moco Don

with Original Tomato Sauce or Teriyaki Sauce

\$17.80

93 Coffee Homemade Dessert

Japanese-style Rare Cheesecake \$7