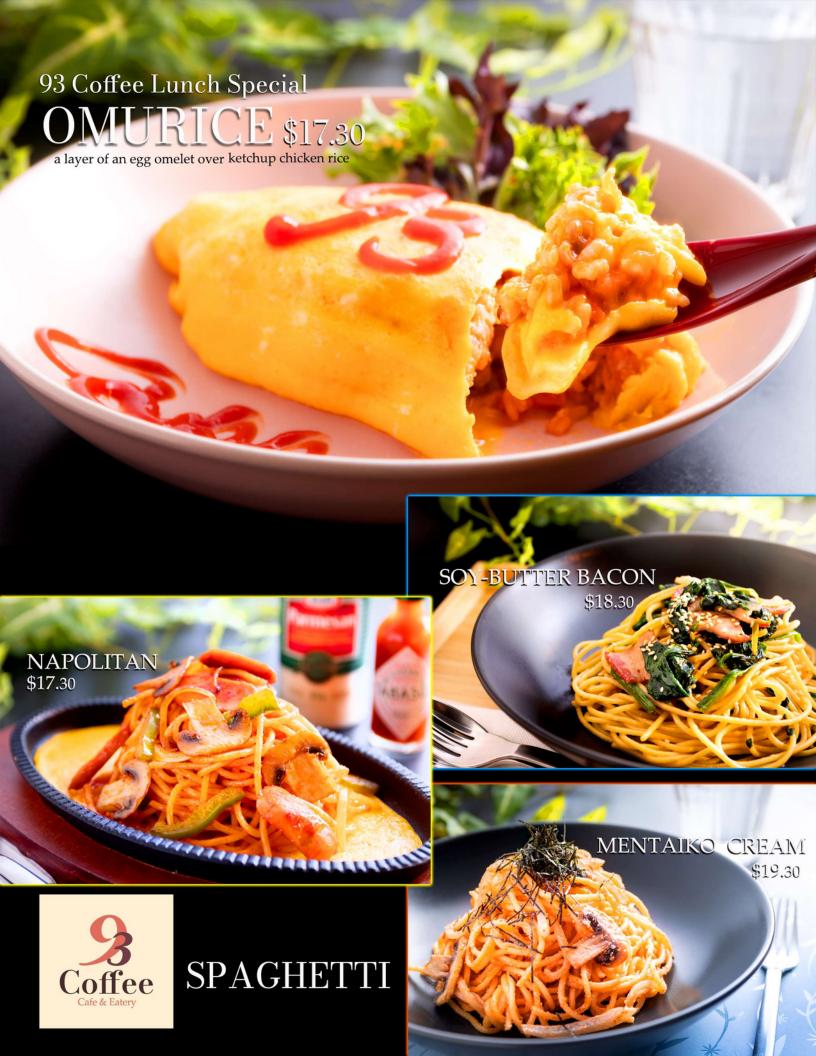

oujicha Cortado \$6.30





#### lced Drinks

Iced Matcha \$6.80

Matcha/Houjicha Latte \$7.30

Matcha/Houjicha Frappe \$7.80

#### Desserts

Matcha/Houjicha Affogato \$7.30

Matcha Rare Cheesecake \$7.80







- 1. Choose a drink from our drink menu
  - \*The morning special will only be offered to customers ordering a drink
- 2. Select the main dish to your set: From the next page
- 3. How would you like your eggs done?
- 4. Enjoy your Morning Special!







Sunny Side Up

Scrambled

Japanese Omelette +\$1



Ham and Cheese set \$15.30







Toast set \$12.80



Morning Special Main Dish

Pizza Toast set \$15.30









Mini salad Fruit cup Soup Yogurt cup





### Toasted Delights \$8.80





Customize the thickness of your Toasted Delights Thin (1.5cm) Regular (2cm) Thick (2.5cm)





### **Lunch Special**

#### Sandwich \$14.80

★Ham & Cheese ★Egg Salad★Half portion \$9.80









### Special Donburi Menu

All comes with Miso soup



Unagi Don

Regular

\$24.80



Oyako Don

Japanese Chicken and Egg Rice Bowl

\$16.80



Unagi Don

Tokujyo

\$29.50



Loco Moco Don

with Original Tomato Sauce or Teriyaki Sauce

\$17.80





93 Coffee Homemade Dessert



Japanese-style Rare Cheesecake \$7





### Parfait Selection