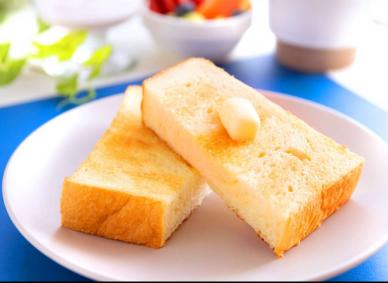

### Toasted Delights \$8.80

Customize the thickness of your Toasted Delights Thin (1.5cm) Regular (2cm) Thick (2.5cm)