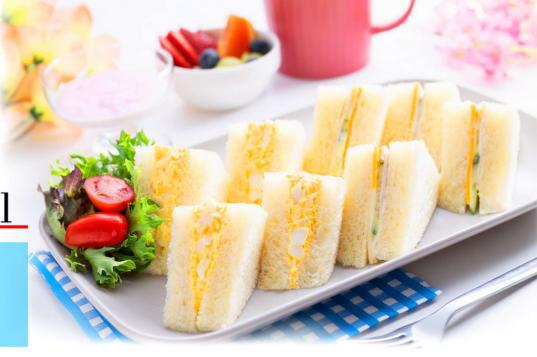

Matcha/Houjicha Frappe \$7.80

#### Desserts

Matcha/Houjicha Affogato \$7.30

Matcha Rare Cheesecake \$7.80







- 1. Choose a drink from our drink menu
  - \*The morning special will only be offered to customers ordering a drink
- 2. Select the main dish to your set: From the next page
- 3. How would you like your eggs done?
- 4. Enjoy your Morning Special!







Sunny Side Up

Scrambled

Japanese Omelette +\$1



Ham and Cheese set \$15.30







Toast set \$12.80



Morning Special Main Dish

Pizza Toast set \$15.30









Mini salad Fruit cup Soup Yogurt cup





### Toasted Delights \$8.80





Customize the thickness of your Toasted Delights Thin (1.5cm) Regular (2cm) Thick (2.5cm)





### **Lunch Special**

#### Sandwich \$14.80

★Ham & Cheese ★Egg Salad★Half portion \$9.80









### Special Donburi Menu

All comes with Miso soup



Unagi Don

Regular

\$24.80



Oyako Don

Japanese Chicken and Egg Rice Bowl

\$16.80



Unagi Don

Tokujyo

\$29.50



Loco Moco Don

with Original Tomato Sauce or Teriyaki Sauce

\$17.80





93 Coffee Homemade Dessert



Japanese-style Rare Cheesecake \$7





### Parfait Selection