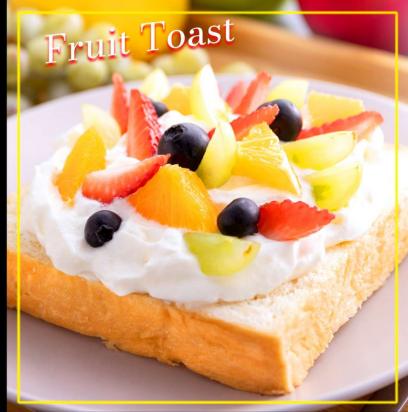

### Toasted Delights \$8.80

Customize the thickness of your Toasted Delights Thin (1.5cm) Regular (2cm) Thick (2.5cm)