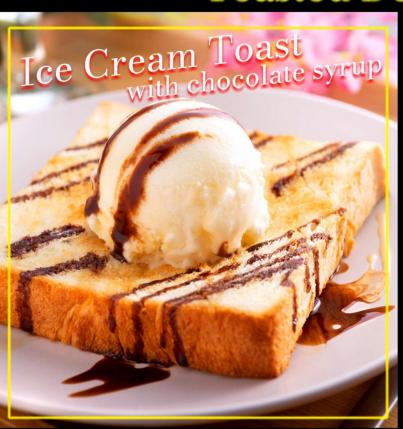

### Toasted Delights \$8.80

Customize the thickness of your Toasted Delights Thin (1.5cm) Regular (2cm) Thick (2.5cm)